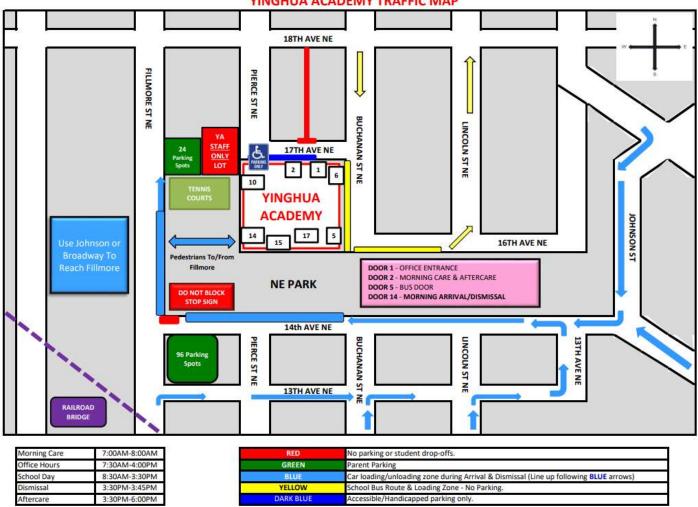

## **Parking at Yinghua Academy**

- Please obey local traffic laws, respect our neighbors, and use caution when driving near the school.
- Those with accessibility needs may park in front of the school on 17<sup>th</sup> Avenue NE.
- Do not park in the staff parking lot off of Pierce Street, or in the bus area next to the school on Buchanan Street and 16<sup>th</sup> Avenue. Parking in this area is for our nine school buses.
- There are 96 parking spaces in a lot at the corner of Fillmore Street NE and 14<sup>th</sup> Avenue NE. Please use ٠ caution when crossing 14<sup>th</sup> Avenue, and accompany children when crossing the street.
- During a snow emergency, follow the City of Minneapolis rules: http://www2.minneapolismn.gov/snow/snow parking-info.