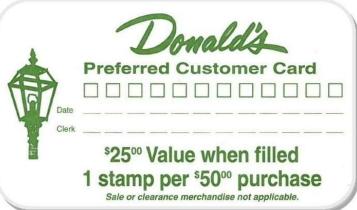

## How to become a Preferred Customer

- Automatically receive a Preferred Customer Card with every \$50.00 purchase (online, phone orders, in-store & at on-site school sales)
- For each \$50.00 you spend, you will receive a Stamp (e.g. Spend \$150.00 get 3 Stamps)

- Once your Preferred Customer Card is filled redeem it at Donald's to receive \$25.00 OFF your next purchase!
  - Filled Preferred Customer Cards may be redeemed in-store or at on-site school sales. If you would like to redeem your card for an order over the phone or online, please contact customer service for further instructions.
- Once you redeem a filled Preferred Customer Card you will be put on a special Preferred Customer Email List. As a Preferred Customer you will be the first to know about all of Donald's Sales and Events, as well as, special Preferred Customer Coupons and Discounts!
- Stamps may be earned with any \$50.00 purchase on all Regular and Sale merchandise (up to 20% off)
- Card **never** expires
- Multiple cards/stamps may be **combined** to complete one card.
- Limit 1 Filled Preferred Customer Card redeemed per order/visit