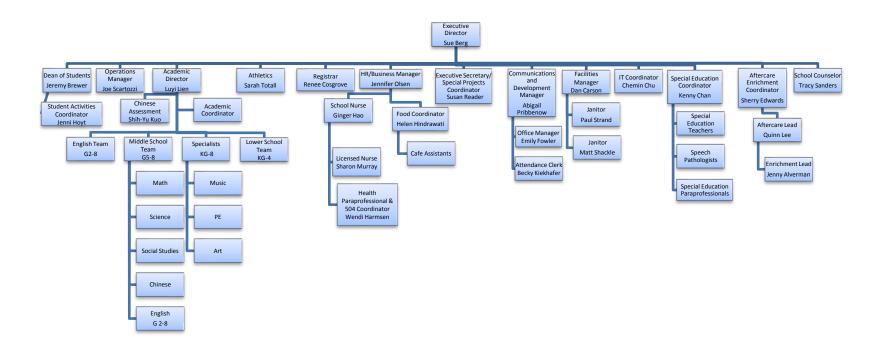

Yinghua Academy



2019-2020 Organization Charts

## Yinghua Academy – Executive Leadership Team Organizational Chart



# Yinghua Academy Executive Director Reports Overview Organizational Chart



# Yinghua Academy – Academic Director Reports Overview Organizational Chart



#### Yinghua Academy – Special Education Organizational Chart



## Yinghua Academy – Lower School K-4 Immersion Staff Organizational Chart



#### Yinghua Academy – English Academic Team Organizational Chart



#### Yinghua Academy – Middle School (G5-8) Academic Team Organizational Chart



## Yinghua Academy – Aftercare/Enrichment Organizational Chart



## Yinghua Academy – Human Resources/Business Manager Organizational Chart