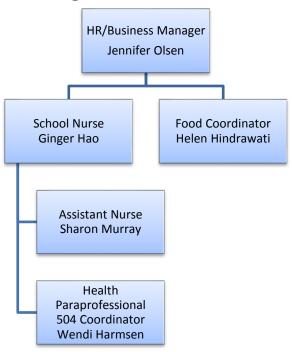

Yinghua Academy



2019-2020 Organization Charts

## Yinghua Academy – Executive Leadership Team Organizational Chart



# Yinghua Academy Executive Director Reports Overview Organizational Chart



# Yinghua Academy – Academic Director Reports Overview Organizational Chart



#### Yinghua Academy – Special Education Organizational Chart



## Yinghua Academy – Lower School K-4 Immersion Staff Organizational Chart



#### Yinghua Academy – English Academic Team Organizational Chart



#### Yinghua Academy – Middle School (G5-8) Academic Team Organizational Chart



## Yinghua Academy – Aftercare/Enrichment Organizational Chart



## Yinghua Academy – Human Resources/Business Manager Organizational Chart