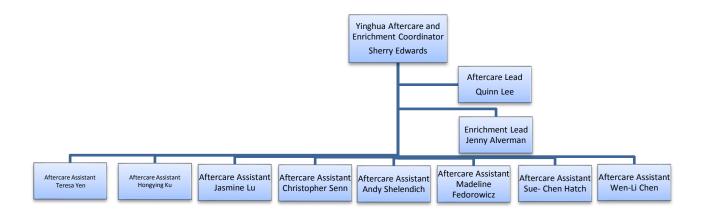

Yinghua Academy



2019-2020 Organization Charts

## Yinghua Academy – Executive Leadership Team Organizational Chart



# Yinghua Academy Executive Director Reports Overview Organizational Chart



# Yinghua Academy – Academic Director Reports Overview Organizational Chart



#### Yinghua Academy – Special Education Organizational Chart



## Yinghua Academy – Lower School K-4 Immersion Staff Organizational Chart



#### Yinghua Academy – English Academic Team Organizational Chart



#### Yinghua Academy – Middle School (G5-8) Academic Team Organizational Chart



## Yinghua Academy – Aftercare/Enrichment Organizational Chart



## Yinghua Academy – Human Resources/Business Manager Organizational Chart