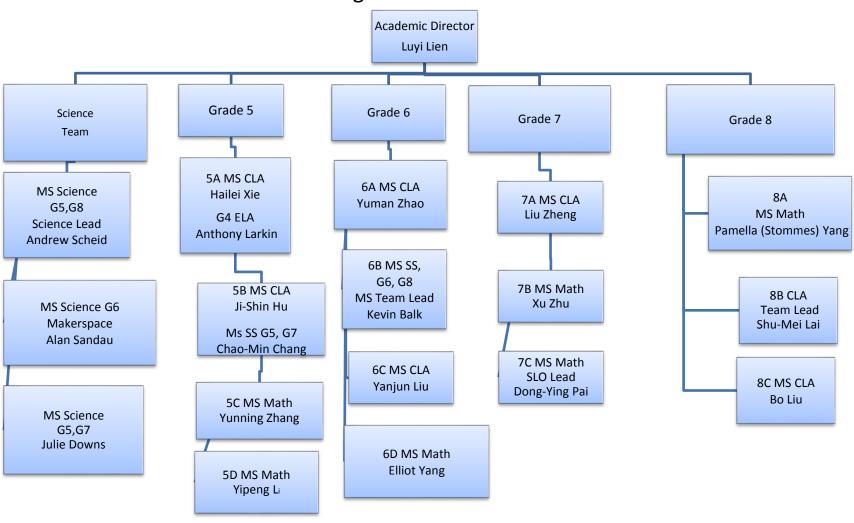

Yinghua Academy



2019-2020 Organization Charts

## Yinghua Academy – Executive Leadership Team Organizational Chart



# Yinghua Academy Executive Director Reports Overview Organizational Chart



# Yinghua Academy – Academic Director Reports Overview Organizational Chart



#### Yinghua Academy – Special Education Organizational Chart



## Yinghua Academy – Lower School K-4 Immersion Staff Organizational Chart



#### Yinghua Academy – English Academic Team Organizational Chart



#### Yinghua Academy – Middle School (G5-8) Academic Team Organizational Chart



## Yinghua Academy – Aftercare/Enrichment Organizational Chart



## Yinghua Academy – Human Resources/Business Manager Organizational Chart