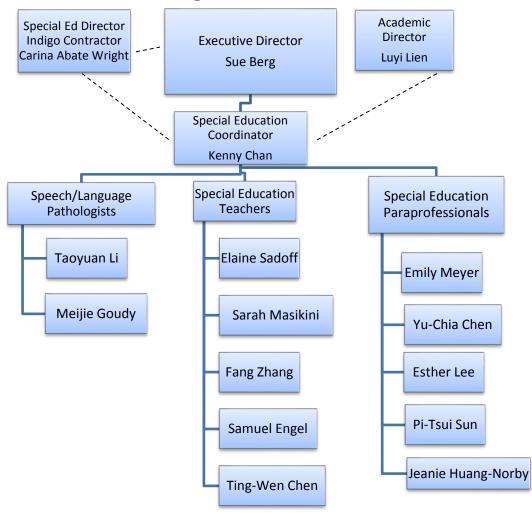

Yinghua Academy



2019-2020 Organization Charts

## Yinghua Academy – Executive Leadership Team Organizational Chart



# Yinghua Academy Executive Director Reports Overview Organizational Chart



# Yinghua Academy – Academic Director Reports Overview Organizational Chart



#### Yinghua Academy – Special Education Organizational Chart



## Yinghua Academy – Lower School K-4 Immersion Staff Organizational Chart



#### Yinghua Academy – English Academic Team Organizational Chart



#### Yinghua Academy – Middle School (G5-8) Academic Team Organizational Chart



## Yinghua Academy – Aftercare/Enrichment Organizational Chart



## Yinghua Academy – Human Resources/Business Manager Organizational Chart