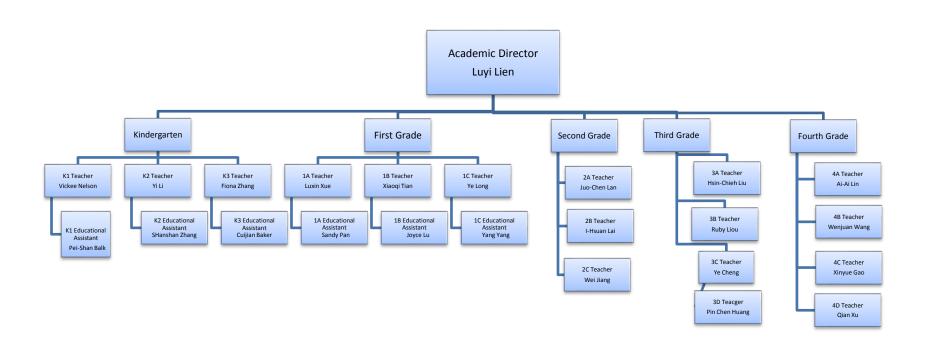

Yinghua Academy



2019-2020 Organization Charts

## Yinghua Academy – Executive Leadership Team Organizational Chart



# Yinghua Academy Executive Director Reports Overview Organizational Chart



# Yinghua Academy – Academic Director Reports Overview Organizational Chart



#### Yinghua Academy – Special Education Organizational Chart



## Yinghua Academy – Lower School K-4 Immersion Staff Organizational Chart



#### Yinghua Academy – English Academic Team Organizational Chart



#### Yinghua Academy – Middle School (G5-8) Academic Team Organizational Chart



## Yinghua Academy – Aftercare/Enrichment Organizational Chart



## Yinghua Academy – Human Resources/Business Manager Organizational Chart